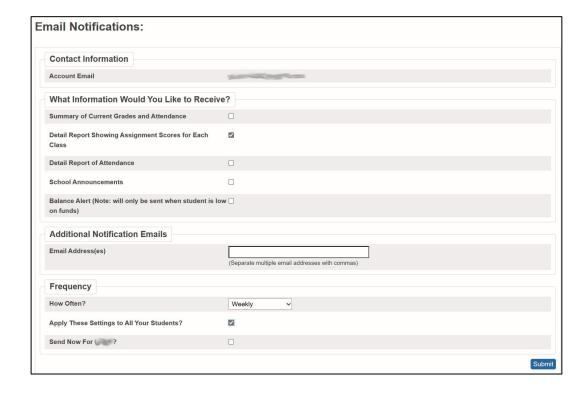

#### **Email Notifications**

• Using the "Email Notification" tab, parents can setup their own email notification preferences for PowerSchool related information. This option is not available for students.