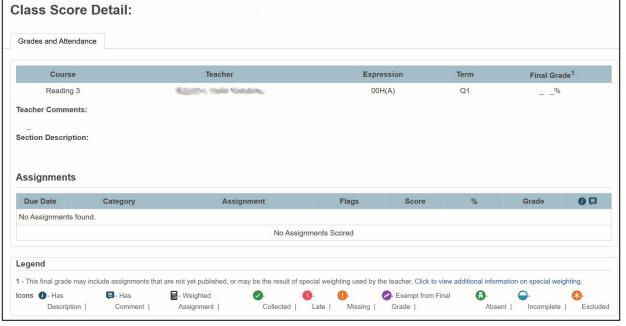

# **Viewing Grade Detail**

- Grade details for each term can be viewed by clicking on the term grade in a specific class.
- Details will include assignment detail.