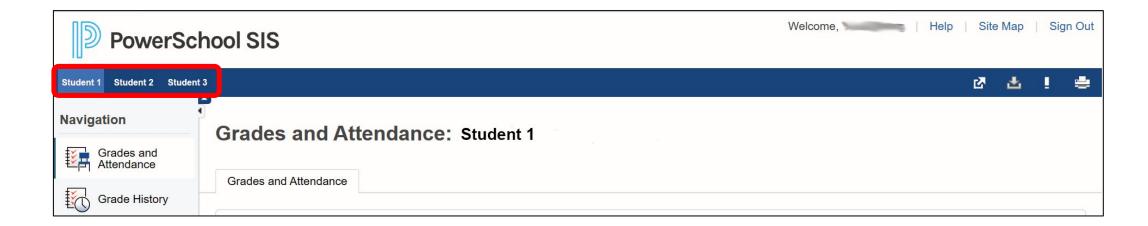

## **Switching Between Students**

- If you are a parent/guardian:
  - You will see the name of your child at the top.
  - If you have more than one child linked to your account, you will be able to switch between students by clicking their names.
- If you are a student you will only be able to see your information.