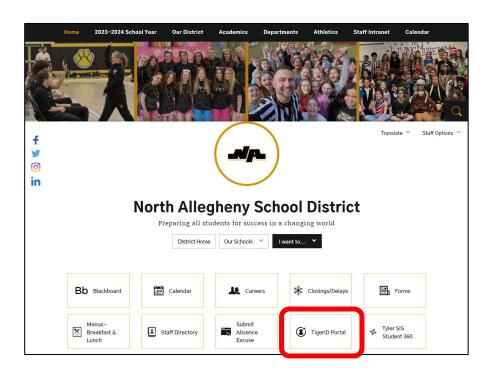

## **District Website/TigerID**

- A link to PowerSchool is provided on the North Allegheny website.
- The link will require you to login with your North Allegheny TigerID.

#### **PowerSchool Parent Tile**

- After logging into TigerID, a "PowerSchool Parent" or "PowerSchool Student" tile icon will be present.
- Click on the "PowerSchool Parent" or "PowerSchool Student" tile.