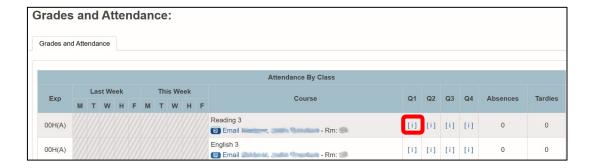

# **Viewing Grades and Attendance**

Using the Navigation menu, choose "My Schedule"

| rades ar | d Atte | ndance |       |        |       |                                         |                     |                                         |            |         |                    |     |        |        |                   |          |     |
|----------|--------|--------|-------|--------|-------|-----------------------------------------|---------------------|-----------------------------------------|------------|---------|--------------------|-----|--------|--------|-------------------|----------|-----|
|          |        |        |       |        |       |                                         |                     | Attend                                  | ance By C  | lass    |                    |     |        |        |                   |          |     |
| Ехр      | M      | Last W |       | F M    | his W |                                         |                     |                                         | Course     |         |                    | Q1  | Q2     | Q3     | Q4                | Absences | Tar |
| 00H(A)   |        |        |       |        |       | Read                                    |                     |                                         | (Canadasa) | - Rm: 🌑 |                    | [1] | [1]    | [1]    | [1]               | 0        |     |
| 00H(A)   |        |        |       |        |       | Engli                                   |                     | Senari, Janeiro                         | Onuntum:   | - Rm: 🥌 |                    | [1] | [1]    | [i]    | [1]               | 0        |     |
| 00H(A)   |        |        |       |        |       | ,,,,,,,,,,,,,,,,,,,,,,,,,,,,,,,,,,,,,,, | Comm 3              | , , , , , , , , , , , , , , , , , , , , | - Rn       | n: 🦈    |                    | [1] | [1]    | [1]    | [1]               | 0        |     |
| 00H(A)   |        |        |       |        |       | Spell                                   |                     | SD46, SMID                              | Sapus.     | Rm:     |                    | [1] | [1]    | [1]    | [1]               | 0        |     |
| 00H(A)   |        |        |       |        |       |                                         | al Stdy 3           | ال رطاقة ,                              | - Rn       | n: 🖚    |                    | [i] | [i]    | [1]    | [i]               | 0        |     |
| 00H(A)   |        |        |       |        |       | Math                                    |                     | 7, 700                                  | - Rm       | 1: 50   |                    | [1] | [1]    | [1]    | [1]               | 0        |     |
| 00H(A)   |        |        |       |        |       | Scien                                   |                     | n, salatany William                     | - Rn       | n: 🕯    |                    | [i] | [1]    | [1]    | [1]               | 0        |     |
| 00H(A)   |        |        |       |        |       | Libra                                   |                     | B, (1990)                               | - Rm: 🌑    |         |                    | [1] | [1]    | [i]    | [1]               | 0        |     |
| 00H(A)   |        |        |       |        |       | Music                                   |                     | lahib, Gradia                           | Magnidi    | - Rm: 🌑 |                    | [i] | [1]    | [1]    | [i]               | 0        |     |
| 00H(A)   |        |        |       |        |       |                                         | Ed/Hith 3           | 3                                       |            |         |                    | 101 | [1]    | [1]    | 101               | 0        |     |
| 00H(A)   |        |        |       |        |       | Art 3                                   | mail 🍛              | agentif, Copin                          | - Colast   | - Rm: ) |                    | [1] | [1]    | [1]    | [1]               | 0        |     |
| 00H(A)   |        |        |       |        |       |                                         | eroom 03<br>mail    |                                         |            | - Rm: 🜑 |                    | [1] | [i]    | [1]    | [1]               | 0        |     |
|          |        |        |       |        |       |                                         |                     |                                         |            |         |                    | A   | Attend | ance 1 | Totals            | 0        |     |
|          |        |        |       |        |       |                                         |                     | Show dro                                | oped class | es also |                    |     |        |        |                   |          |     |
|          |        |        |       |        |       |                                         |                     | Attend                                  | lance By [ | Day     |                    |     |        |        |                   |          |     |
| M        | т      | Las    | t Wee | k<br>F | F     | M                                       | This Week M T W H F |                                         |            |         | Absences<br>S1 YTD |     |        |        | Tardies<br>S1 YTD |          |     |
|          | ,      |        |       |        |       |                                         |                     |                                         |            |         | 0                  |     | 0      |        |                   | 0        | 0   |
|          |        |        |       |        |       |                                         |                     |                                         | Attendan   |         | 0                  |     | 0      |        |                   | 0        | 0   |

# **Viewing Grade Detail**

- Grade details for each term can be viewed by clicking on the term grade in a specific class.
- Details will include assignment detail.