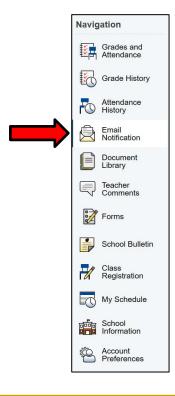

#### **Email Notifications**

• Using the "Email Notification" tab, parents can setup their own email notification preferences for PowerSchool related information. This option is not available for students.