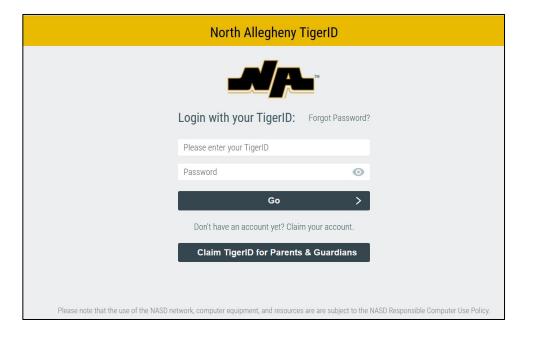

## **District Website/TigerID**

- A link to PowerSchool is provided on the North Allegheny website.
- The link will require you to login with your North Allegheny TigerID.

#### **PowerSchool Parent Tile**

- After logging into TigerID, a "PowerSchool Parent" or "PowerSchool Student" tile icon will be present.
- Click on the "PowerSchool Parent" or "PowerSchool Student" tile.