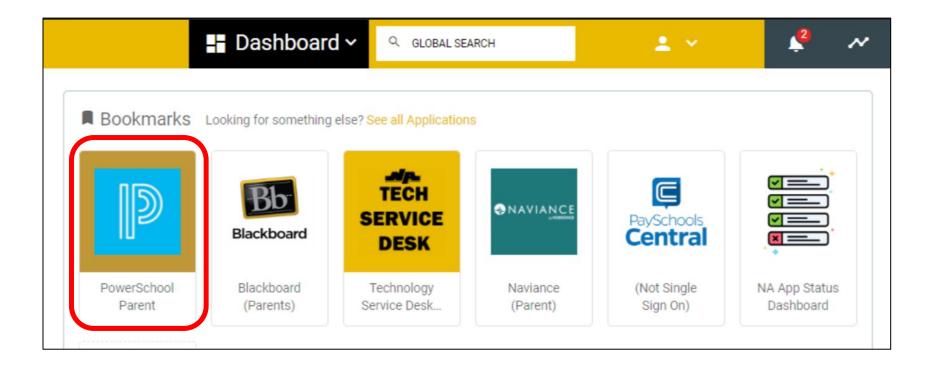

#### **PowerSchool Parent Tile**

- After logging into TigerID, a "PowerSchool Parent" or "PowerSchool Student" tile icon will be present.
- Click on the "PowerSchool Parent" or "PowerSchool Student" tile.