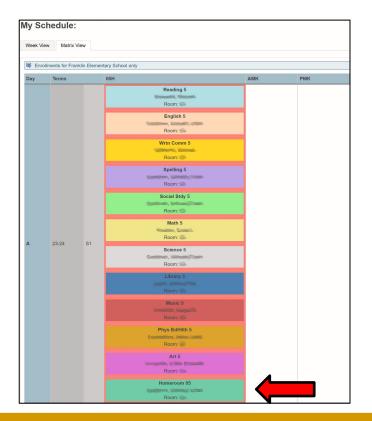

#### **View Schedules**

- Please note, elementary school schedules do not follow a defined bell schedule for each grade level.
- The homeroom teacher and room can be found on the "Matrix View" schedule.