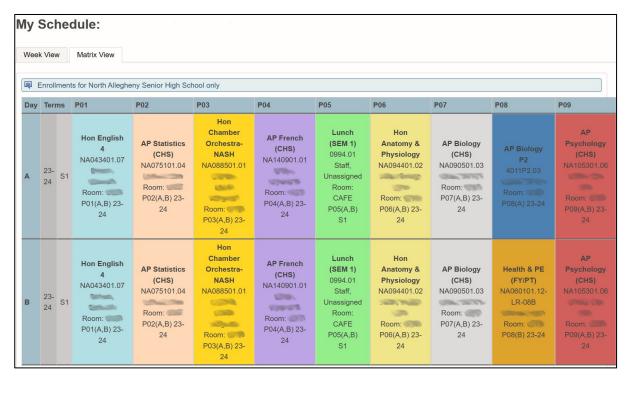

#### **Viewing Schedules**

- For each student, on the Navigation menu, choose "My Schedule"
- Schedules can be viewed in a "Week View" or "Matrix View"

| Week View | Matrix View                                                       |                                                                   |                                                                   |                                                                   |                                                                   |  |  |
|-----------|-------------------------------------------------------------------|-------------------------------------------------------------------|-------------------------------------------------------------------|-------------------------------------------------------------------|-------------------------------------------------------------------|--|--|
| Enrolln   | nents for North Allegheny Ser                                     | ior High School only                                              |                                                                   |                                                                   |                                                                   |  |  |
|           | Monday<br>08/21/2023                                              | Tuesday<br>08/22/2023                                             | Wednesday<br>08/23/2023                                           | Thursday<br>08/24/2023                                            | Friday<br>08/25/2023                                              |  |  |
|           | Hon English 4                                                     |  |  |
| 08:00 AM  | 07:23 AM - 08:15 AM  AP Statistics (CHS)  08:19 AM - 09:00 AM     | 07:23 AM - 08:15 AM  AP Statistics (CHS)  08:19 AM - 09:00 AM     | 07:23 AM - 08:15 AM  AP Statistics (CHS)  08:19 AM - 09:00 AM     | 07:23 AM - 08:15 AM  AP Statistics (CHS)  08:19 AM - 09:00 AM     | 07:23 AM - 08:15 AM  AP Statistics (CHS)  08:19 AM - 09:00 AM     |  |  |
| 09:00 AM  | Hon Chamber Orchestra-<br>NASH<br>9:04 AM - 09:45 AM              | Hon Chamber Orchestra-<br>NASH<br>09:04 AM - 09:45 AM             | Hon Chamber Orchestra-<br>NASH<br>09:04 AM - 09:45 AM             | Hon Chamber Orchestra-<br>NASH<br>09:04 AM - 09:45 AM             | Hon Chamber Orchestra<br>NASH<br>09:04 AM - 09:45 AM              |  |  |
| 10:00 AM  | AP French (CHS)<br>09:49 AM - 10:30 AM                            | AP French (CHS)                                                   | AP French (CHS) 09:49 AM - 10:30 AM                               | AP French (CHS)  09:49 AM - 10:30 AM                              | AP French (CHS) 09:49 AM - 10:30 AM                               |  |  |
| 11:00 AM  | Lunch (SEM 1)<br>Staff, Unassigned<br>CAFE<br>10:34 AM - 11:15 AM | Lunch (SEM 1)<br>Staff, Unassigned<br>CAFE<br>10:34 AM - 11:15 AM | Lunch (SEM 1)<br>Staff, Unassigned<br>CAFE<br>10:34 AM - 11:15 AM | Lunch (SEM 1)<br>Staff, Unassigned<br>CAFE<br>10:34 AM - 11:15 AM | Lunch (SEM 1)<br>Staff, Unassigned<br>CAFE<br>10:34 AM - 11:15 AM |  |  |
|           | Hon Anatomy &<br>Physiology<br>S365<br>11:19 AM - 12:00 PM        |  |  |
| 12:00 PM  | AP Biology (CHS)<br>12:04 PM - 12:45 PM                           | AP Biology (CHS)<br>12:04 PM - 12:45 PM                           | AP Biology (CHS)<br>12:04 PM - 12:45 PM                           | AP Biology (CHS)<br>12:04 PM - 12:45 PM                           | AP Biology (CHS)<br>12:04 PM - 12:45 PM                           |  |  |
| 01:00 PM  | AP Biology P2<br>12:49 PM - 01:30 PM                              | Health & PE (FY/PT)  12:49 PM - 01:30 PM                          | AP Biology P2<br>12:49 PM - 01:30 PM                              | Health & PE (FY/PT)  12:49 PM - 01:30 PM                          | AP Biology P2<br>12:49 PM - 01:30 PM                              |  |  |
| 02:00 PM  | AP Psychology (CHS)<br>01:34 PM - 02:15 PM                        | AP Psychology (CHS) 01:34 PM - 02:15 PM                           | AP Psychology (CHS) 01:34 PM - 02:15 PM                           | AP Psychology (CHS) 01:34 PM - 02:15 PM                           | AP Psychology (CHS) 01:34 PM - 02:15 PM                           |  |  |