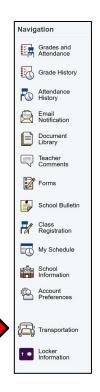

#### **Viewing Schedules**

- For each student, on the Navigation menu, choose "My Schedule"
- Schedules can be viewed in a "Week View" or "Matrix View"

| Week View | Matrix View                                                       |                                                                   |                                                                   |                                                                   |                                                                   |  |  |
|-----------|-------------------------------------------------------------------|-------------------------------------------------------------------|-------------------------------------------------------------------|-------------------------------------------------------------------|-------------------------------------------------------------------|--|--|
| Enrolln   | nents for North Allegheny Ser                                     | ior High School only                                              |                                                                   |                                                                   |                                                                   |  |  |
|           | Monday<br>08/21/2023                                              | Tuesday<br>08/22/2023                                             | Wednesday<br>08/23/2023                                           | Thursday<br>08/24/2023                                            | Friday<br>08/25/2023                                              |  |  |
|           | Hon English 4                                                     |  |  |
| 08:00 AM  | 07:23 AM - 08:15 AM  AP Statistics (CHS)  08:19 AM - 09:00 AM     | 07:23 AM - 08:15 AM  AP Statistics (CHS)  08:19 AM - 09:00 AM     | 07:23 AM - 08:15 AM  AP Statistics (CHS)  08:19 AM - 09:00 AM     | 07:23 AM - 08:15 AM  AP Statistics (CHS)  08:19 AM - 09:00 AM     | 07:23 AM - 08:15 AM  AP Statistics (CHS)  08:19 AM - 09:00 AM     |  |  |
| 09:00 AM  | Hon Chamber Orchestra-<br>NASH<br>9:04 AM - 09:45 AM              | Hon Chamber Orchestra-<br>NASH<br>09:04 AM - 09:45 AM             | Hon Chamber Orchestra-<br>NASH<br>09:04 AM - 09:45 AM             | Hon Chamber Orchestra-<br>NASH<br>09:04 AM - 09:45 AM             | Hon Chamber Orchestra<br>NASH<br>09:04 AM - 09:45 AM              |  |  |
| 10:00 AM  | AP French (CHS)<br>09:49 AM - 10:30 AM                            | AP French (CHS)                                                   | AP French (CHS) 09:49 AM - 10:30 AM                               | AP French (CHS)  09:49 AM - 10:30 AM                              | AP French (CHS) 09:49 AM - 10:30 AM                               |  |  |
| 11:00 AM  | Lunch (SEM 1)<br>Staff, Unassigned<br>CAFE<br>10:34 AM - 11:15 AM | Lunch (SEM 1)<br>Staff, Unassigned<br>CAFE<br>10:34 AM - 11:15 AM | Lunch (SEM 1)<br>Staff, Unassigned<br>CAFE<br>10:34 AM - 11:15 AM | Lunch (SEM 1)<br>Staff, Unassigned<br>CAFE<br>10:34 AM - 11:15 AM | Lunch (SEM 1)<br>Staff, Unassigned<br>CAFE<br>10:34 AM - 11:15 AM |  |  |
|           | Hon Anatomy &<br>Physiology<br>S365<br>11:19 AM - 12:00 PM        |  |  |
| 12:00 PM  | AP Biology (CHS)<br>12:04 PM - 12:45 PM                           | AP Biology (CHS)<br>12:04 PM - 12:45 PM                           | AP Biology (CHS)<br>12:04 PM - 12:45 PM                           | AP Biology (CHS)<br>12:04 PM - 12:45 PM                           | AP Biology (CHS)<br>12:04 PM - 12:45 PM                           |  |  |
| 01:00 PM  | AP Biology P2<br>12:49 PM - 01:30 PM                              | Health & PE (FY/PT)  12:49 PM - 01:30 PM                          | AP Biology P2<br>12:49 PM - 01:30 PM                              | Health & PE (FY/PT)  12:49 PM - 01:30 PM                          | AP Biology P2<br>12:49 PM - 01:30 PM                              |  |  |
| 02:00 PM  | AP Psychology (CHS)<br>01:34 PM - 02:15 PM                        | AP Psychology (CHS) 01:34 PM - 02:15 PM                           | AP Psychology (CHS) 01:34 PM - 02:15 PM                           | AP Psychology (CHS) 01:34 PM - 02:15 PM                           | AP Psychology (CHS) 01:34 PM - 02:15 PM                           |  |  |

#### **View Schedules**

- Please note, elementary school schedules do not follow a defined bell schedule for each grade level.
- The homeroom teacher and room can be found on the "Matrix View" schedule.

# **Viewing Grades and Attendance**

Using the Navigation menu, choose "My Schedule"

| rades ar | d Atte | ndance |       |        |       |                                         |                     |                                         |            |         |                    |     |        |        |                   |          |     |
|----------|--------|--------|-------|--------|-------|-----------------------------------------|---------------------|-----------------------------------------|------------|---------|--------------------|-----|--------|--------|-------------------|----------|-----|
|          |        |        |       |        |       |                                         |                     | Attend                                  | ance By C  | lass    |                    |     |        |        |                   |          |     |
| Ехр      | M      | Last W |       | F M    | his W |                                         |                     |                                         | Course     |         |                    | Q1  | Q2     | Q3     | Q4                | Absences | Tar |
| 00H(A)   |        |        |       |        |       | Read                                    |                     |                                         | (Canadasa) | - Rm: 🌑 |                    | [1] | [1]    | [1]    | [1]               | 0        |     |
| 00H(A)   |        |        |       |        |       | Engli                                   |                     | Senari, Janeiro                         | Onuntum:   | - Rm: 🥌 |                    | [1] | [1]    | [i]    | [1]               | 0        |     |
| 00H(A)   |        |        |       |        |       | ,,,,,,,,,,,,,,,,,,,,,,,,,,,,,,,,,,,,,,, | Comm 3              | , , , , , , , , , , , , , , , , , , , , | - Rn       | n: 🦈    |                    | [1] | [1]    | [1]    | [1]               | 0        |     |
| 00H(A)   |        |        |       |        |       | Spell                                   |                     | SD46, SMID                              | Sapus.     | Rm:     |                    | [1] | [1]    | [1]    | [1]               | 0        |     |
| 00H(A)   |        |        |       |        |       |                                         | al Stdy 3           | ال رطاقة ,                              | - Rn       | n: 🖚    |                    | [i] | [i]    | [1]    | [i]               | 0        |     |
| 00H(A)   |        |        |       |        |       | Math                                    |                     | 7, 700                                  | - Rm       | 1: 50   |                    | [1] | [1]    | [1]    | [1]               | 0        |     |
| 00H(A)   |        |        |       |        |       | Scien                                   |                     | n, salatany William                     | - Rn       | n: 🕯    |                    | [i] | [1]    | [1]    | [1]               | 0        |     |
| 00H(A)   |        |        |       |        |       | Libra                                   |                     | B, (1990)                               | - Rm: 🌑    |         |                    | [1] | [1]    | [i]    | [1]               | 0        |     |
| 00H(A)   |        |        |       |        |       | Music                                   |                     | lahib, Gradia                           | Magnidi    | - Rm: 🌑 |                    | [i] | [1]    | [1]    | [i]               | 0        |     |
| 00H(A)   |        |        |       |        |       |                                         | Ed/Hith 3           | 3                                       |            |         |                    | 101 | [1]    | [1]    | 101               | 0        |     |
| 00H(A)   |        |        |       |        |       | Art 3                                   | mail 🍛              | agentif, Copin                          | - Colast   | - Rm: ) |                    | [1] | [1]    | [1]    | [1]               | 0        |     |
| 00H(A)   |        |        |       |        |       |                                         | eroom 03<br>mail    |                                         |            | - Rm: 🜑 |                    | [1] | [i]    | [1]    | [1]               | 0        |     |
|          |        |        |       |        |       |                                         |                     |                                         |            |         |                    | A   | Attend | ance 1 | Totals            | 0        |     |
|          |        |        |       |        |       |                                         |                     | Show dro                                | oped class | es also |                    |     |        |        |                   |          |     |
|          |        |        |       |        |       |                                         |                     | Attend                                  | lance By [ | Day     |                    |     |        |        |                   |          |     |
| M        | т      | Las    | t Wee | k<br>F | F     | M                                       | This Week M T W H F |                                         |            |         | Absences<br>S1 YTD |     |        |        | Tardies<br>S1 YTD |          |     |
|          | ,      |        |       |        |       |                                         |                     |                                         |            |         | 0                  |     | 0      |        |                   | 0        | 0   |
|          |        |        |       |        |       |                                         |                     |                                         | Attendan   |         | 0                  |     | 0      |        |                   | 0        | 0   |

## **Transportation**

- A student's transportation information can be viewed by using the "Transportation" tab
- If transportation information is not yet available, a date will be specified as to when it will be available.

#### **Email Notifications**

• Using the "Email Notification" tab, parents can setup their own email notification preferences for PowerSchool related information. This option is not available for students.