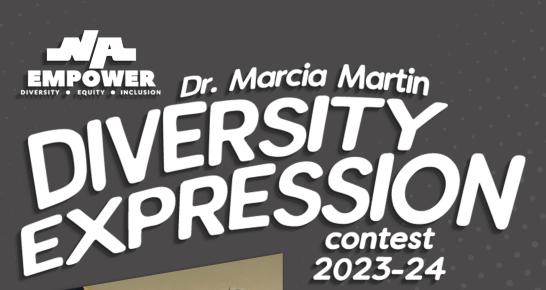

**Find contact** information for all of our buildings at

NA Empower, a committee of North Allegheny staff and students brought together to help foster an inclusive environment where individuals feel supported and empowered, this past year had the great honor of sponsoring the Dr. Marcia Martin Diversity Expression Contest—a fine arts competition for NASD students in grades K-12.

The theme of the 2023-24 Contest was "Share Our Similarities, Celebrate Our Differences."

A longtime educator, Dr. Marcia Martin was an assistant principal, reading specialist and teacher from 1973 to 1989. She became principal at Carson Middle School in 1989 and led the school for 15 years. During her career, Dr. Martin served as the committee chairwoman of North Allegheny School
District's Gender Equity and Diversity Training
Program. She won the Gloria Fitzgibbons Award for gender equity work, the Outstanding Educator Award from the American Association of University Women, and the 1995 Don Eichhorn Award in recognition of outstanding middle school programs.